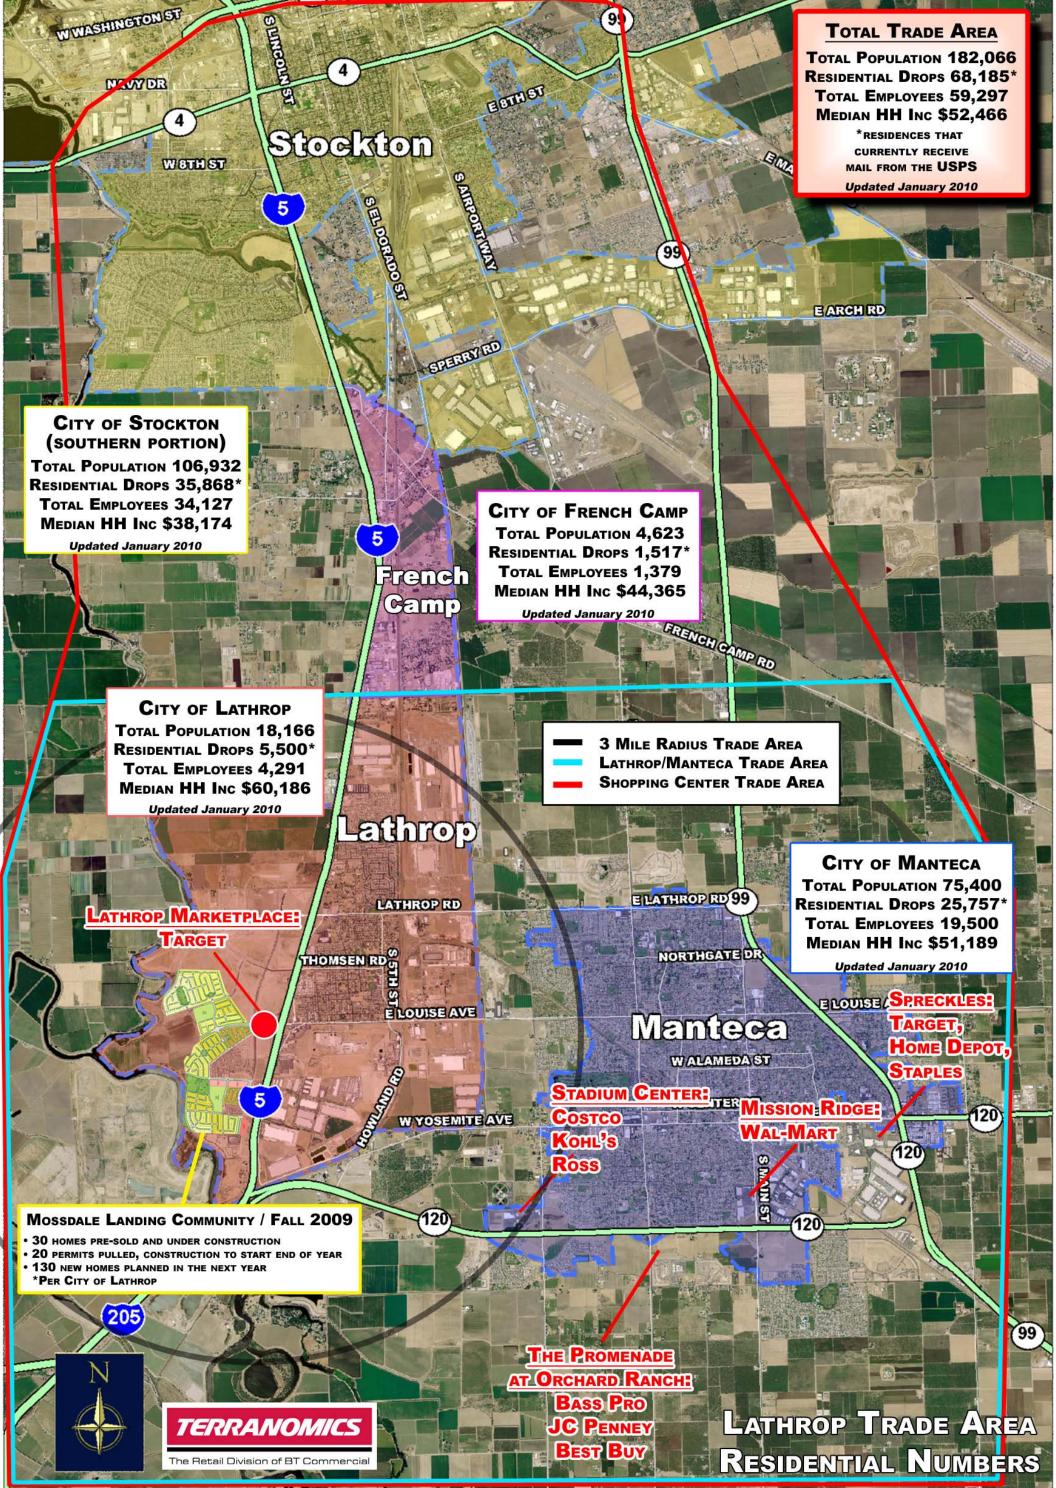

### 2010 DEMOGRAPHICS - PER DERRIGO STUDY

|                         | 3-mile    | Lathrop/Manteca<br>Trade Area | Shopping Center<br>Trade Area |
|-------------------------|-----------|-------------------------------|-------------------------------|
| Population              | 24,589    | 96,794                        | 182,066                       |
| Housing Units           | 6,865     | 28,775                        | 51,200                        |
| Median Household Income | \$66,961  | \$60,605                      | \$52,466                      |
| Median Value of Housing | \$248,225 | \$239,262                     | \$202,652                     |

## MARCH 2010 - DERRIGO STUDY HIGHLIGHTS

- <u>3-Mile Radius Trade Area</u>: Existing population for the 3-Mile Radius Trade Area has increased by an impressive 49% from 16,976 people (2004) to 25,227 people (2010).
- <u>Mossdale Landing:</u> Lathrop Marketplace's featured specific plan now has its infrastructure completed along with roughly 1,275 residential units. Currently, 69 units are under construction and approximately 442 lots are furnished.
- <u>Continued Lack of Retail:</u> Even with additional growth throughout the region there are still no power centers located in the City of Lathrop, the southern portion of Stockton or within ten miles north and south on Interstate (5).
- The Shopping Center Trade Area has over 183,000 people and is projected to increase to 323,000 at build out of units presently proposed (enough people to support a regional shopping mall). One stop shop for customers.
- Access is easy and convienent for the estimated 100,000 daily travelers along the projects north/south cross street -- Interstate (5). Many of the travelers are from the Stockton area traveling to the Bay area and therefore must pass the project.
- Lathrop Marketplace's cross street, River Islands Parkway, is the major entrance into three master planned communities representing almost 21,000 residential units. Mossdale Landing is leading growth in the Lathrop Manteca Valley area.

Lathrop Marketplace is well positioned to serve the Southern Portion of San Joaquin County. It is centrally located between the Stockton and Manteca retail trade area's, in one of the regions most affluent, well educated and distinguished communities: Lathrop.