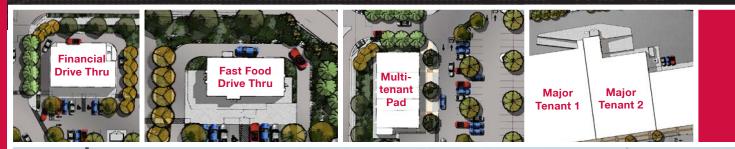

# Site Plan - Phase I

Available Space Major Anchor (Up to 135,000 SF, divisible to 25,000 SF), Junior Anchor, Pads, and Shops