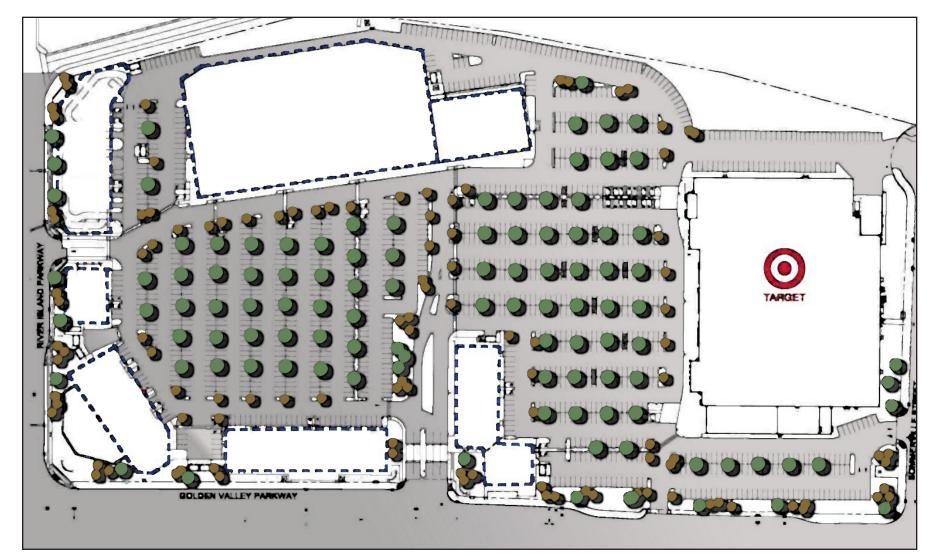

# Site Plan - Phase I

Available Space Major Anchor (Up to 135,000 SF, divisible to 25,000 SF), Junior Anchor, Pads, and Shops

## **EXECUTIVE SUMMARY**

- A Target Anchored Shopping Center consisting of a ± 290,000 square foot Community Center at completion of Phase I, located in the Tracy, Manteca, South Stockton region of California's Central Valley.
- Target has been open since October 2008.
- Tremendous opportunity for Major and Junior Anchor tenants to locate on I-5, where 4 major cities in San Joaquin County connect, creating natural retail synergy.
- Site can accommodate up to a 135,000 SF box.
- The center is located on the South-West quadrant of Riverside Islands Parkway & I-5, at a full freeway interchange, with frontage on I-5. Freeway pylon signage is available for anchor and junior anchor tenants.
- The City of Lathrop will be opening Golden Valley Parkway April 2010 and have agreed to modify the traffic signal at Golden Valley & River Islands Parkway to accommodate U-turns.