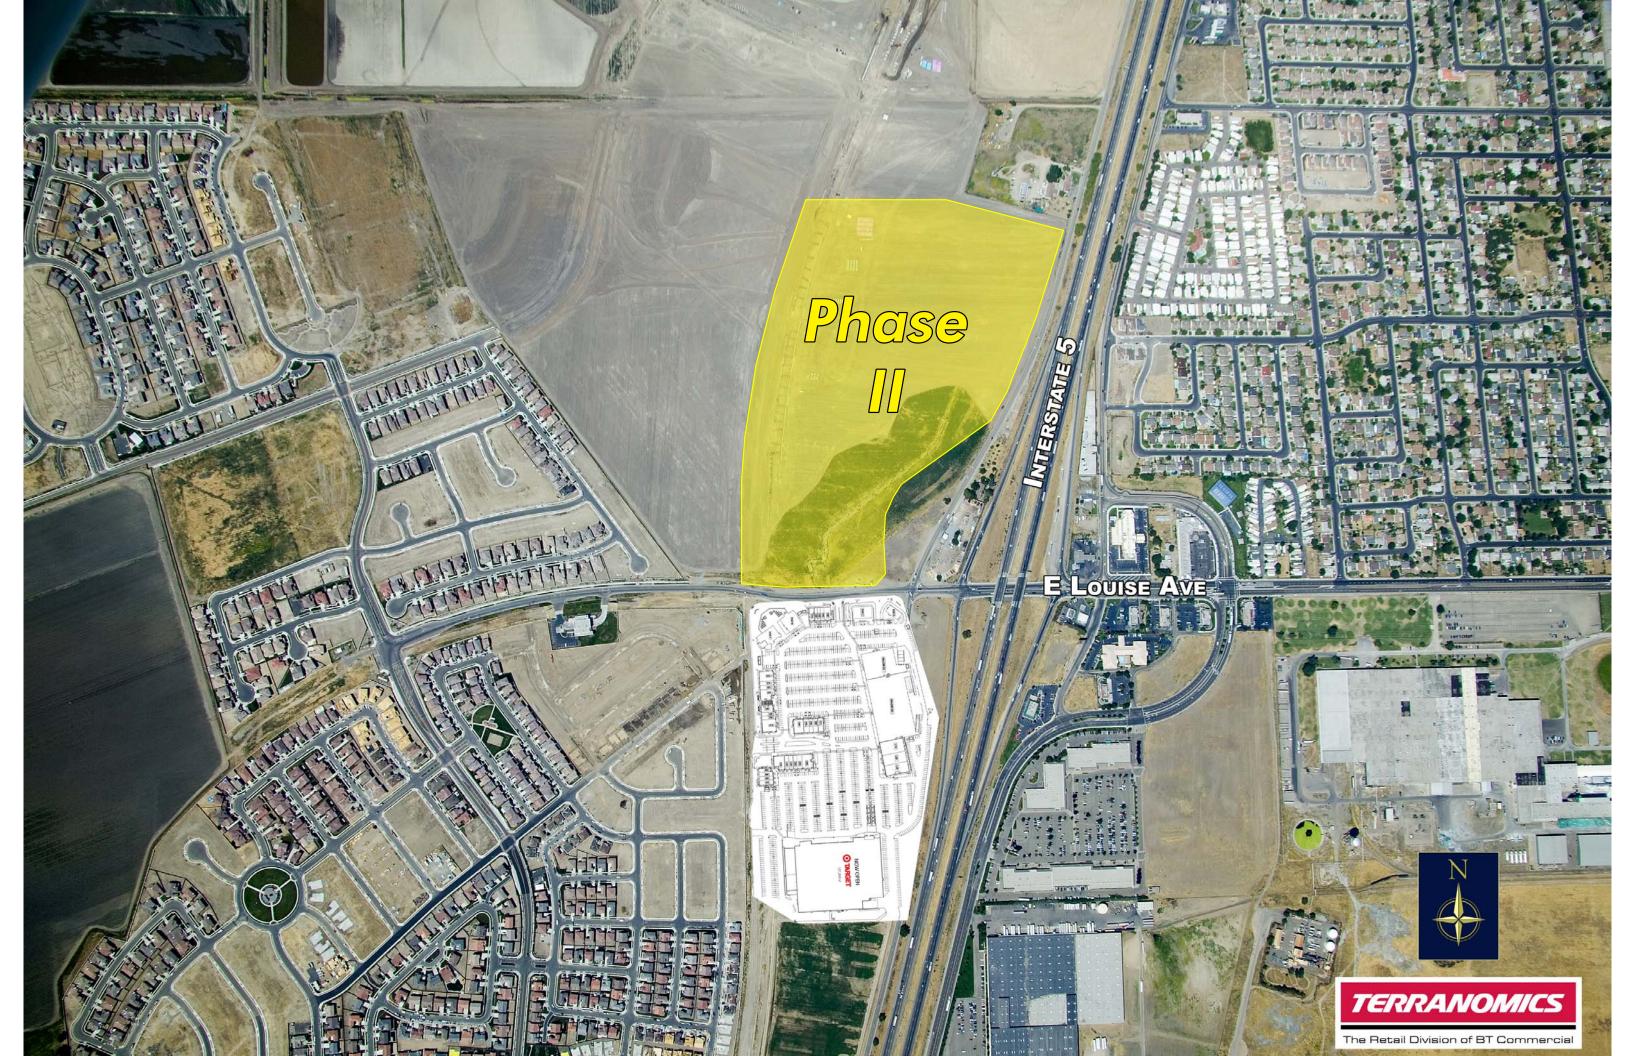

## **EXECUTIVE SUMMARY**

- A Target Anchored Shopping Center consisting of a ± 290,000 square foot Community Center at completion of Phase I, located in the Tracy, Manteca, South Stockton region of California's Central Valley.
- Target has been open since October 2008.
- Tremendous opportunity for Major and Junior Anchor tenants to locate on I-5, where 4 major cities in San Joaquin County connect, creating natural retail synergy.
- Site can accommodate up to a 135,000 SF box.
- The center is located on the South-West quadrant of Riverside Islands Parkway & I-5, at a full freeway interchange, with frontage on I-5. Freeway pylon signage is available for anchor and junior anchor tenants.
- The City of Lathrop will be opening Golden Valley Parkway April 2010 and have agreed to modify the traffic signal at Golden Valley & River Islands Parkway to accommodate U-turns.

## MARCH 2010 - DERRIGO STUDY HIGHLIGHTS

- <u>3-Mile Radius Trade Area</u>: Existing population for the 3-Mile Radius Trade Area has increased by an impressive 49% from 16,976 people (2004) to 25,227 people (2010).
- <u>Mossdale Landing:</u> Lathrop Marketplace's featured specific plan now has its infrastructure completed along with roughly 1,275 residential units. Currently, 69 units are under construction and approximately 442 lots are furnished.
- <u>Continued Lack of Retail:</u> Even with additional growth throughout the region there are still no power centers located in the City of Lathrop, the southern portion of Stockton or within ten miles north and south on Interstate (5).
- The Shopping Center Trade Area has over 183,000 people and is projected to increase to 323,000 at build out of units presently proposed (enough people to support a regional shopping mall). One stop shop for customers.
- Access is easy and convienent for the estimated 100,000 daily travelers along the projects north/south cross street -- Interstate (5). Many of the travelers are from the Stockton area traveling to the Bay area and therefore must pass the project.
- Lathrop Marketplace's cross street, River Islands Parkway, is the major entrance into three master planned communities representing almost 21,000 residential units. Mossdale Landing is leading growth in the Lathrop Manteca Valley area.