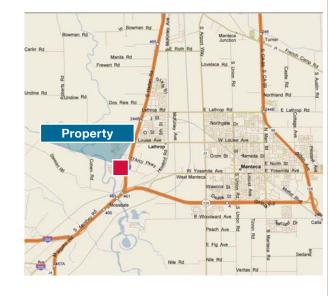

### **PROPERTY PROFILE**

| Location | River Islands Pkwy                          |  |  |  |
|----------|---------------------------------------------|--|--|--|
|          | (Currently Louise Ave) and I-5, Lathrop, CA |  |  |  |

Lathrop Marketplace is well positioned to serve the Southern Portion of San Joaquin County. It is centrally located between the Stockton and Manteca retail trade area's, in one of the regions most affluent, well educated and distinguished communities: Lathrop.