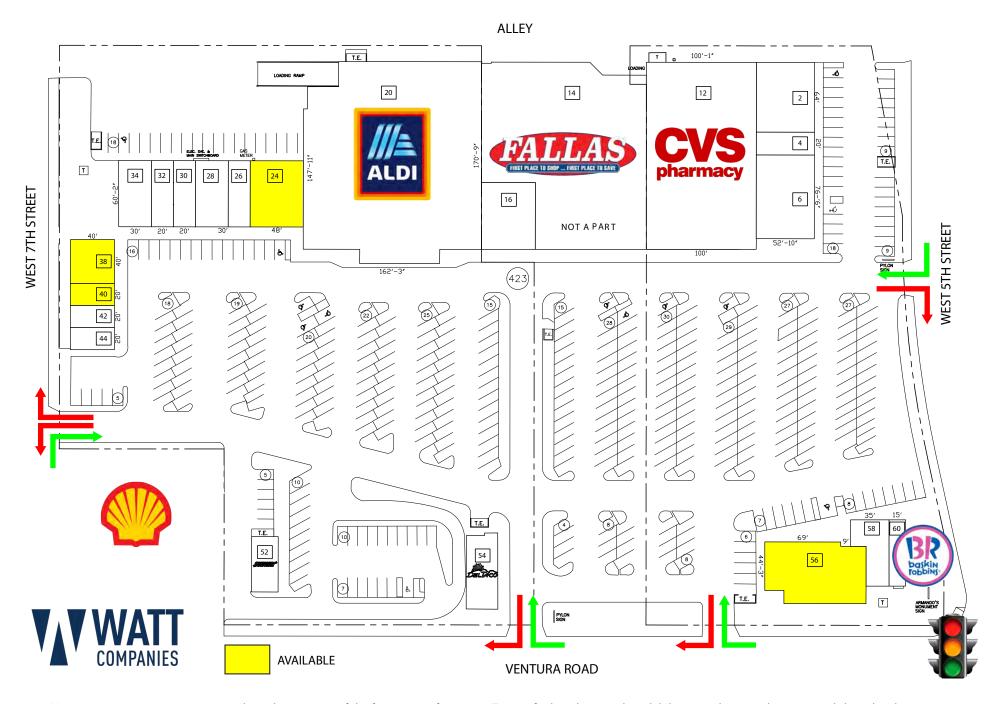

## **HIGHLIGHTS**

- Remaining Suites from 800 SF / 1,600 SF / 2,880 SF / 4,884 SF
- Hard Corner Building at Major Signalized Intersection
- **Seasoned Tenant Mix**
- Well Maintained & Managed Center
- ALDI CVS Fallas Paredes Anchored
- 2,880 SF Suite is Former Restaurant