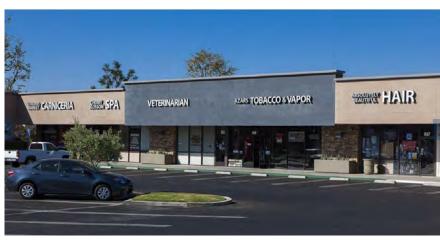

## **HIGHLIGHTS**

- Remaining Suites from 800 SF / 1,600 SF / 2,880 SF / 4,884 SF
- Hard Corner Building at Major Signalized Intersection
- **Seasoned Tenant Mix**
- Well Maintained & Managed Center
- ALDI CVS Fallas Paredes Anchored
- 2,880 SF Suite is Former Restaurant