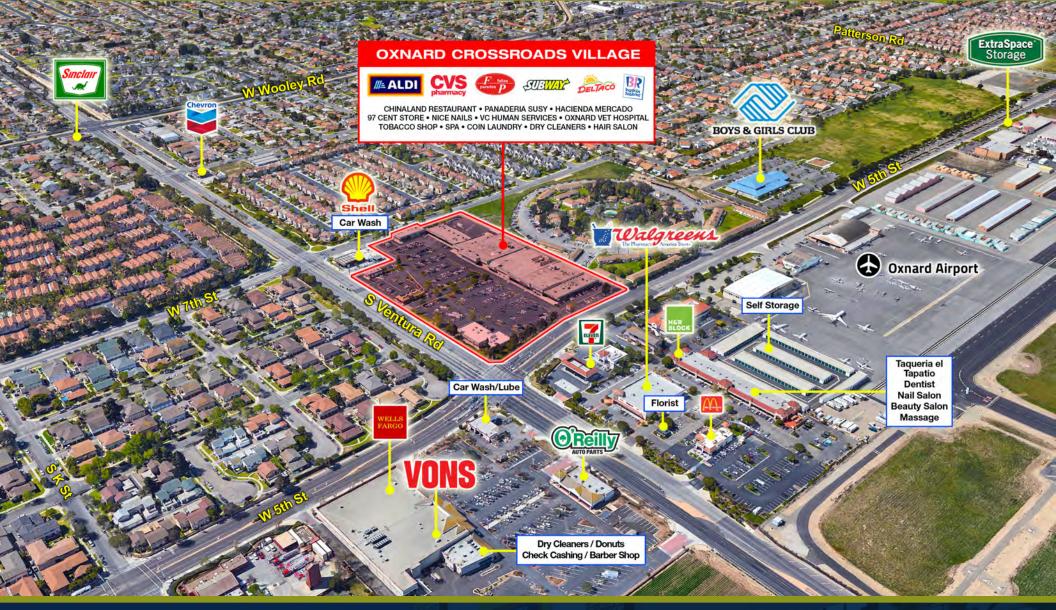

## **HIGHLIGHTS**

- Remaining Suites from 800 SF / 1,600 SF / 2,880 SF / 4,884 SF
- Hard Corner Building at Major Signalized Intersection
- **Seasoned Tenant Mix**
- Well Maintained & Managed Center
- ALDI CVS Fallas Paredes Anchored
- 2,880 SF Suite is Former Restaurant