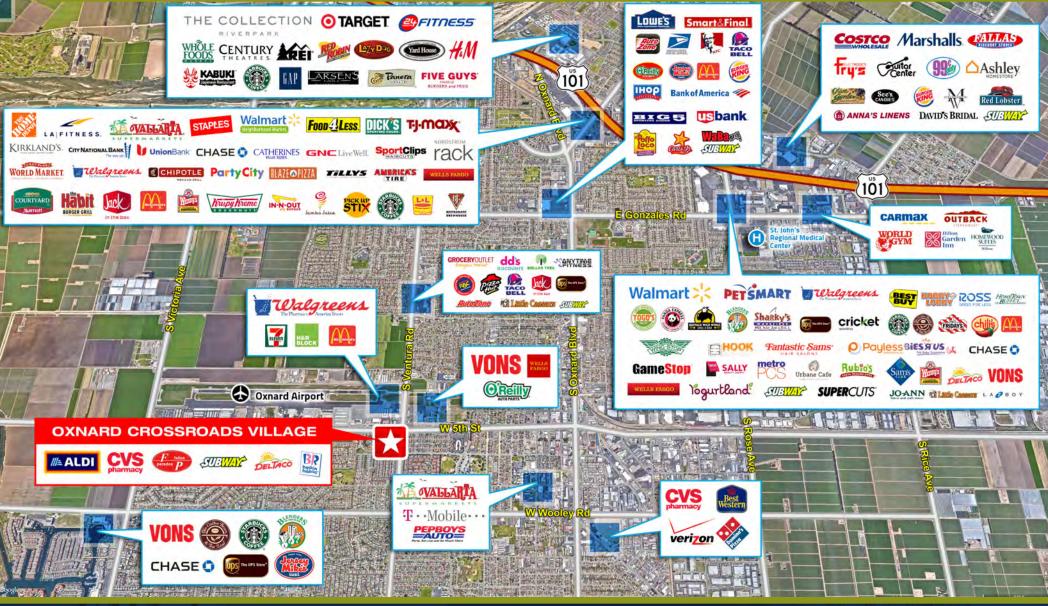

## **HIGHLIGHTS**

- Remaining Suites from 800 SF / 1,600 SF / 2,880 SF / 4,884 SF
- Hard Corner Building at Major Signalized Intersection
- **Seasoned Tenant Mix**
- Well Maintained & Managed Center
- ALDI CVS Fallas Paredes Anchored
- 2,880 SF Suite is Former Restaurant

### TRAFFIC COUNTS:

W. 5th St: 14,000 CPD S. Ventura Rd: 36,500 CPD

Heavy Daily Traffic Going to Work & Going Home