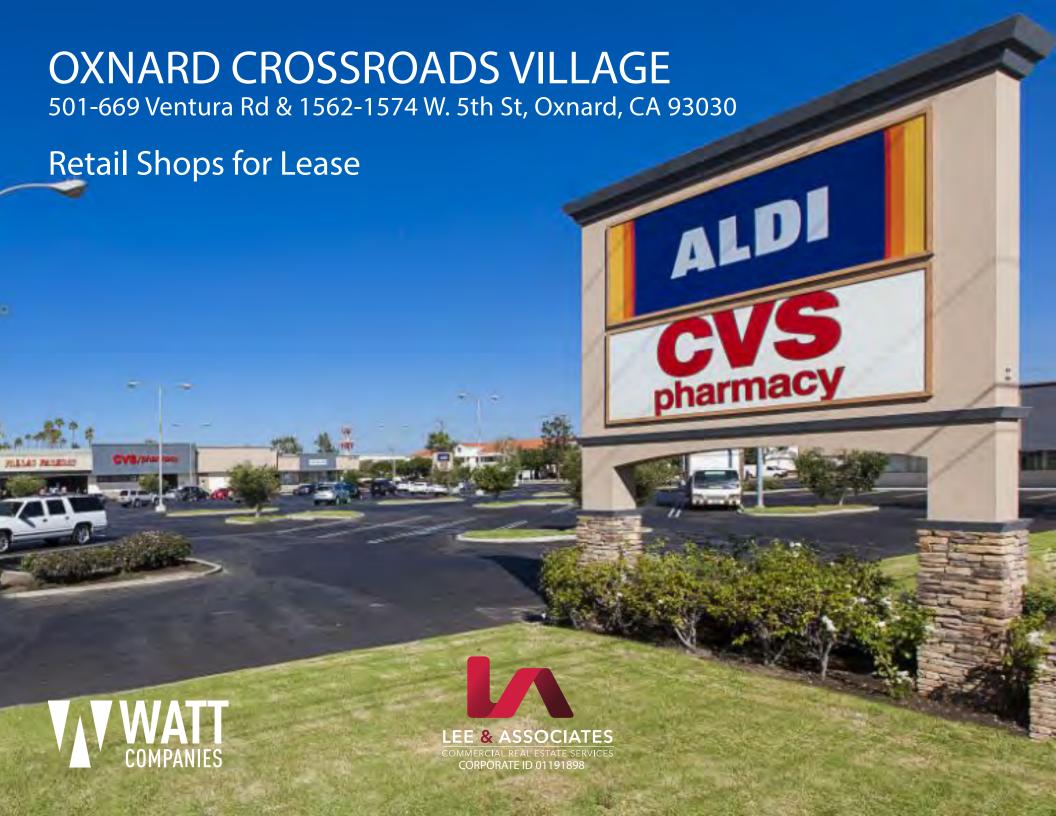

## **HIGHLIGHTS**

- Remaining Suites from 800 SF / 1,600 SF / 2,880 SF / 4,884 SF
- Hard Corner Building at Major Signalized Intersection
- **Seasoned Tenant Mix**
- Well Maintained & Managed Center
- ALDI CVS Fallas Paredes Anchored
- 2,880 SF Suite is Former Restaurant

### TRAFFIC COUNTS:

W. 5th St: 14,000 CPD S. Ventura Rd: 36,500 CPD

Heavy Daily Traffic Going to Work & Going Home